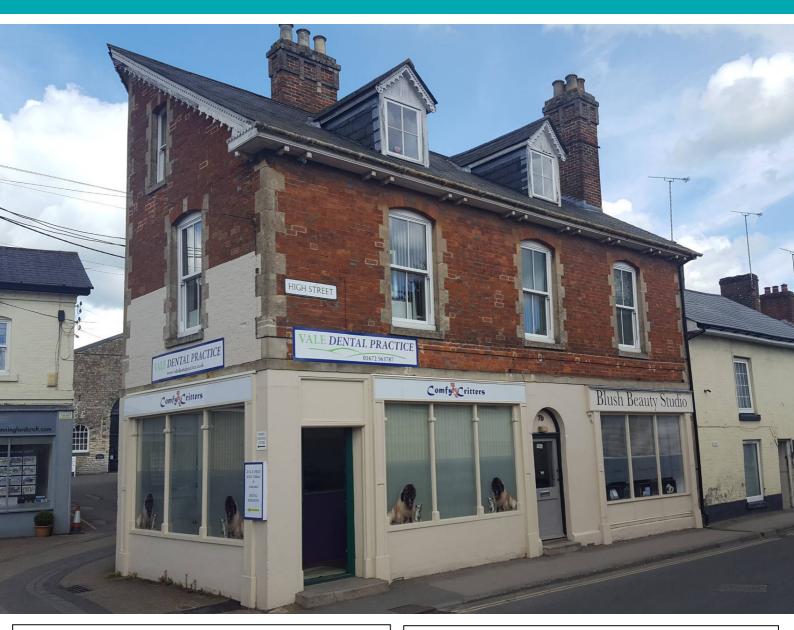

## Room 2, 7c High Street, Pewsey, Marlborough, Wilts, SN9 5AF

A conveniently placed first floor office in the centre of Pewsey within very close proximity to the range of services offered by the village and an hour and five minutes from Paddington.

The room benefits from shared WC & kitchen facilities. The village of Pewsey is situated 7 miles south of

Marlborough and is on the main Paddington railway line.

- Total area 136 sq ft.
- Current planning use D1, suitable for change of use to A1, A2, A3 or B1.
- Single phase electricity.
- Not currently assessed for business rates (but would qualify for small business rate relief).
- Property to let: **£205 per calendar month exclusive**.
- Viewing by appointment; contact Andrew Stibbard on 07915 668232.